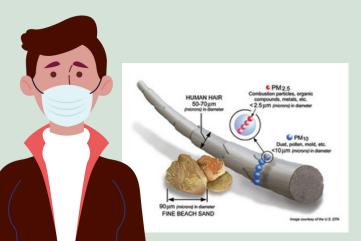

## HOW TO PROTECT YOURSELF FROM AIR POLLUTION IN BATMAN?

Sensitive groups must wear a mask outside

Close your windows to keep out dirty air from outside.

Use an air purifier

Reduce exercise outside

The PM2.5 concentration in Batman is currently 7.6 times higher than the WHO annual air quality guideline value