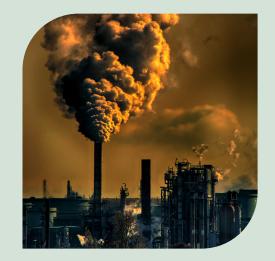

## MAIN PROBLEMS THAT CAUSE POLLUTION

Industries [the main source of air pollution] Transport

Agriculture[24% of all greenhouse gases] Waste

Households [85% of households have access to cleaner energy sources]