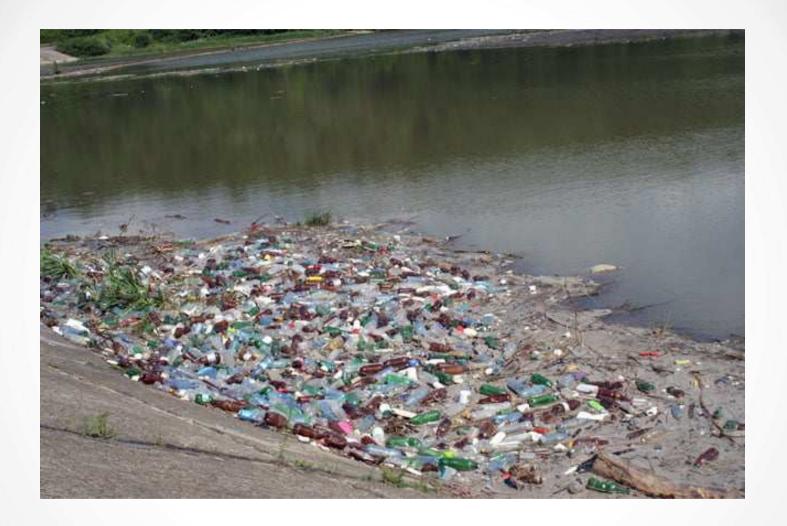

## Pollution in Târgu-Jiu

Hundreds of tons of waste endanger the operation of the two hydroelectric plants in Gorj.

Piles of garbage are collected every day on the Jiu river, which risks blocking the turbines of the hydropower plants and even causing floods in Târgu-Jiu.