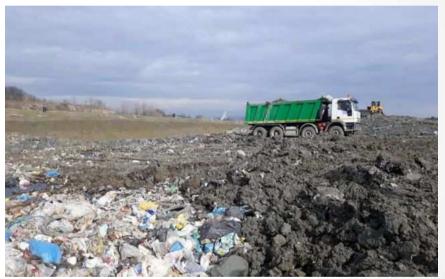

## Pollution in Târgu-Jiu

Hundreds of tons of waste endanger the operation of the two hydroelectric plants in Gorj.

Piles of garbage are collected every day on the Jiu river, which risks blocking the turbines of the hydropower plants and even causing floods in Târgu-Jiu.