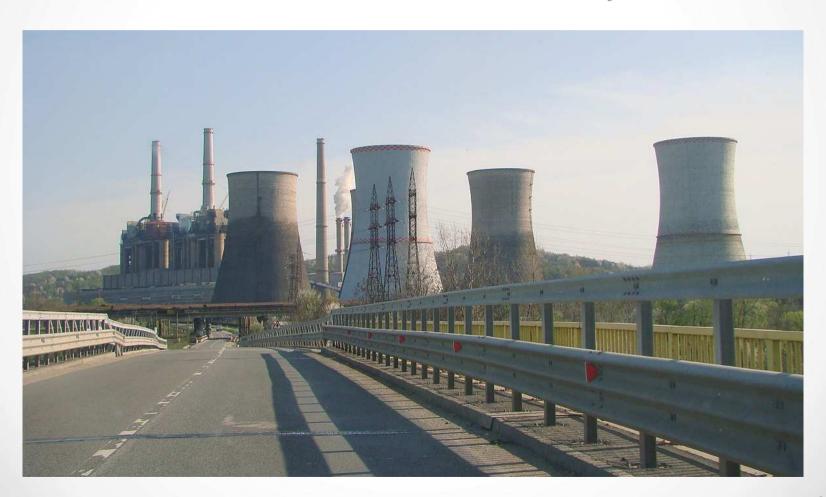

## Pollutants inside and outside our area

Târgu Jiu

For many of us, it is maybe a surprise to learn that the air on an urban street with medium traffic could actually be cleaner.