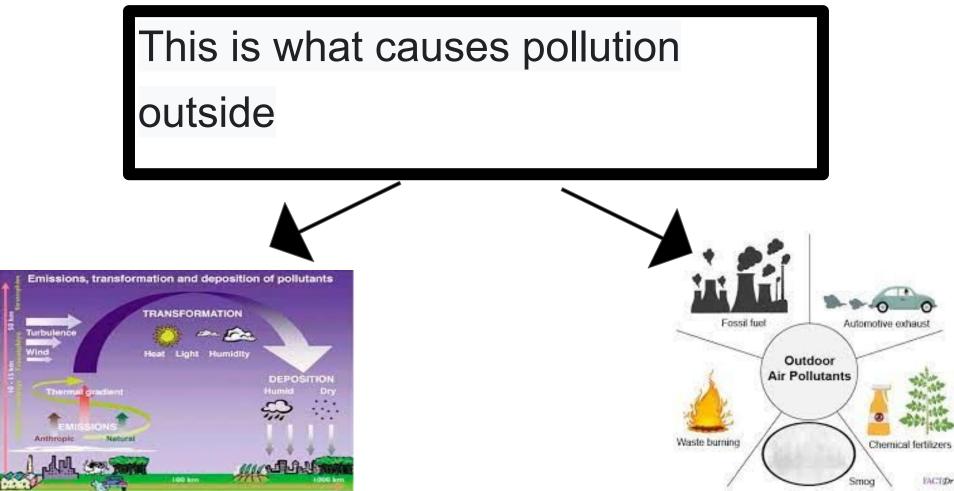

## Indoor and outdoor pollutants in our area





there is mold on the wall in the house

moisture is what causes mold



https://youtu.be/SH7kn32KokU

## Outdoor pollution



## percentage









- airparif is a website that we
- use to see the air quality in
- **Ile-de-France**

Its an equivalent of airparif in the world





| <b>t</b> 05/07/2021                                                          | Prévision du jour |
|------------------------------------------------------------------------------|-------------------|
| air quality                                                                  | good              |
| à Paris 8e Arrondissement                                                    | good              |
| air quality                                                                  |                   |
| Ozone (O3)                                                                   | good              |
| Dioxyde d'Azote (NO2)