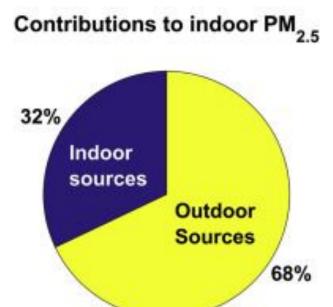

## Indoor and outdoor pollutants in our area





there is mold on the wall in the house

moisture is what causes mold



https://youtu.be/SH7kn32KokU

## Outdoor pollution



## percentage









- airparif is a website that we
- use to see the air quality in
- **Ile-de-France**

Its an equivalent of airparif in the world





| <b>t</b> 05/07/2021                                                          | Prévision du jour |
|------------------------------------------------------------------------------|-------------------|
| air quality                                                                  | good              |
| à Paris 8e Arrondissement                                                    | good              |
| air quality                                                                  |                   |
| Ozone (O3)                                                                   | good              |
| Dioxyde d'Azote (NO2)