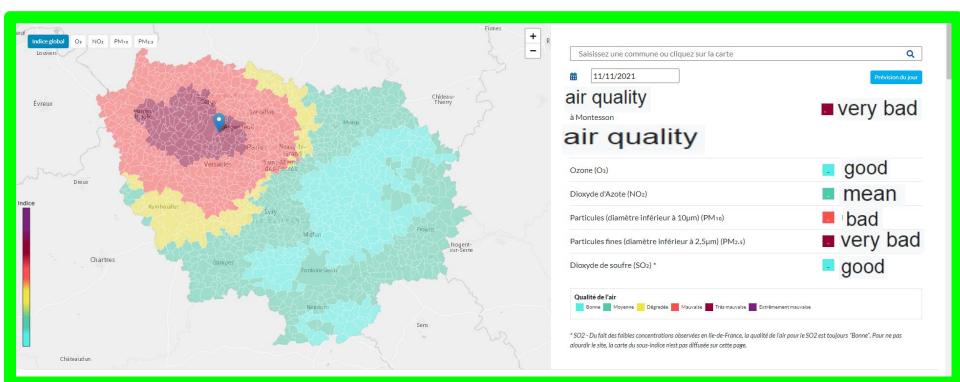

## percentage

- airparif is a website that we
- use to see the air quality in
- **Ile-de-France**

Its an equivalent of airparif in the world

| <b>t</b> 05/07/2021                                                          | Prévision du jour |
|------------------------------------------------------------------------------|-------------------|
| air quality                                                                  | good              |
| à Paris 8e Arrondissement                                                    | good              |
| air quality                                                                  |                   |
| Ozone (O3)                                                                   | good              |
| Dioxyde d'Azote (NO2)                                                        | good              |
| Particules (diamètre inférieur à 10µm) (PM10)                                | good              |
| Particules fines (diamètre inférieur à 2,5µm) (PM2.s)                        | good              |
| Dioxyde de soufre (SO2) *                                                    | good              |
| Qualité de l'air<br>Bonne Movenne Dégradée Mauvaise Très mauvaise Extrémemer |                   |
| Bonne Moyenne Dégradée Mauvaise Très mauvaise Extrêmemen                     | it mauvabe        |

\* SO2 - Du fait des faibles concentrations observées en lle-de-France, la qualité de l'air pour le SO2 est toujours "Bonne". Pour ne pas alourdir le site, la carte du sous-indice n'est pas diffusée sur cette page.