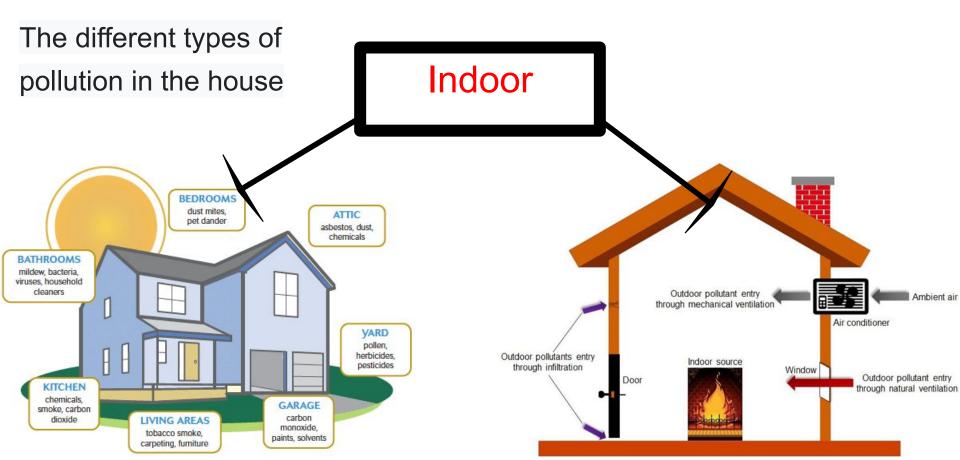

## Indoor and outdoor pollutants in our area

there is mold on the wall in the house

moisture is what causes mold

https://youtu.be/SH7kn32KokU